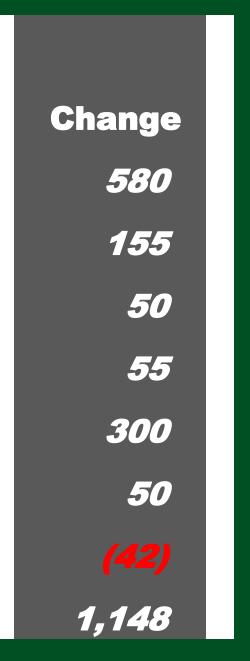

|                                 | 4th     | 2017 Year |               |                 |
|---------------------------------|---------|-----------|---------------|-----------------|
| Expense - Administrative        | Quarter | End       | 2016 Year End | Change          |
| Management Service              | 2,457   | 9,828     | 9,828         | 0 No Change     |
| Website & Security              | 1,050   | 4,200     | 4,465         | (265) Down      |
| Office Expense                  | 323     | 1,173     | 1,649         | (476) Down      |
| Consulting & Legal              | 0       | 805       | 1,535         | (730) Down      |
| Insurance/License/Tax           | 247     | 1,739     | 2,016         | (277) Down      |
| Administrative Total            | 4,078   | 17,744    | 19,493        | (1,749) Down    |
| Expense - Commons Areas         |         |           |               |                 |
| Lawn and Plant Care             | 5,405   | 21,420    | 17,991        | 3,429 Up        |
| Tree Removal/Pruning            | 675     | 3,325     | 3,725         | (400) Down      |
| Berm and Drainage               | 1,300   | 1,300     | 800           | 500 Up          |
| Animal Management               | 0       | 0         | 425           | (425) Down      |
| Entrance and Lighting           | 371     | 1,799     | 2,780         | (981) Down      |
| Snow Removal                    | 0       | 0         | 1,304         | (1,304) Down    |
| <b>Electrical Service (NES)</b> | 929     | 5,116     | 5,087         | 29 Up           |
| Commons Area Total              | 8,680   | 32,960    | 32,112        | <b>848</b> Up   |
| Expense - Pond Maintenance      |         |           |               |                 |
| Fountain Repair                 | 0       | 838       | 45            | 793 Up          |
| Pond Liner Repair               | 0       | 0         | 0             | 0 N/C           |
| Pond Mntc Contract              | 1,500   | 6,040     | 6,000         | 40 Up           |
| Pond Maintenance Total          | 1,500   | 6,878     | 6,045         | 833 Up          |
| Total Ordinary Expense          | 14,258  | 57,581    | 57,649        | (68) Down       |
| <b>Operating Net Income</b>     | 4,076   | 14,850    | 13,634        | <b>1,216</b> Up |