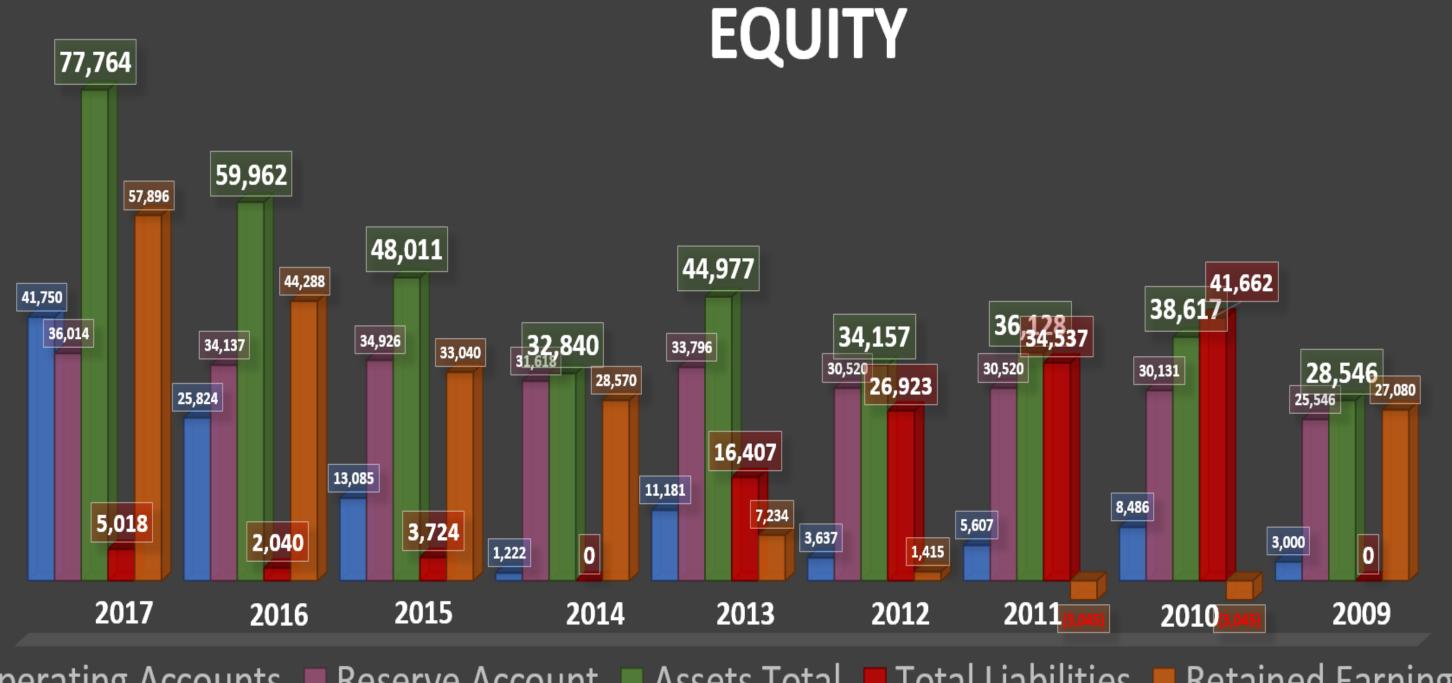

# **2017 Financial Report**

| Assets                       | YE 2017 | YE 2016 |  |
|------------------------------|---------|---------|--|
| <b>Operating Accounts</b>    | 41,750  | 25,824  |  |
| <b>Reserve Account</b>       | 24,837  | 24,787  |  |
| <b>Restricted Investment</b> | 11,176  | 9,350   |  |
| Assets Total                 | 77,764  | 59,962  |  |
| Liabilities and Equity       |         |         |  |
| * Investment Gain/Loss       | 420     | (1,407) |  |
| <b>**Prepaid Dues</b>        | 4,598   | 3,447   |  |
| <b>Total Liabilities</b>     | 5,018   | 2,040   |  |

\* Invested proceeds that could be lost in a downturn of the Investment, so the amount is not reported as Income \*\* Homeowner pre-payments held in escrow should they have to be returned

| <b>Retained Earnings</b>              | 57,896 | 44,288 |  |
|---------------------------------------|--------|--------|--|
| Net Income                            | 14,850 | 13,634 |  |
| <b>Total Liabilities &amp; Equity</b> | 77,764 | 59,962 |  |

Change 15,926 Up 50 Up 1,827 Up 17,803 Up 1,827 Up 1,151 **Up** 2,978 Up

13,609 U Up 1,216 Up 17,803