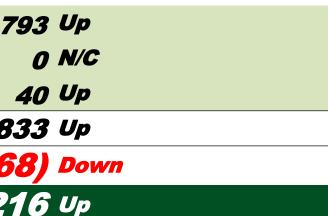

|                                 | 4th     | 2017 Year |               |                 |
|---------------------------------|---------|-----------|---------------|-----------------|
| Expense - Administrative        | Quarter | End       | 2016 Year End | Change          |
| Management Service              | 2,457   | 9,828     | 9,828         | 0 No Change     |
| Website & Security              | 1,050   | 4,200     | 4,465         | (265) Down      |
| Office Expense                  | 323     | 1,173     | 1,649         | (476) Down      |
| Consulting & Legal              | 0       | 805       | 1,535         | (730) Down      |
| Insurance/License/Tax           | 247     | 1,739     | 2,016         | (277) Down      |
| Administrative Total            | 4,078   | 17,744    | 19,493        | (1,749) Down    |
| Expense - Commons Areas         |         |           |               |                 |
| Lawn and Plant Care             | 5,405   | 21,420    | 17,991        | 3,429 Up        |
| Tree Removal/Pruning            | 675     | 3,325     | 3,725         | (400) Down      |
| Berm and Drainage               | 1,300   | 1,300     | 800           | 500 Up          |
| Animal Management               | 0       | 0         | 425           | (425) Down      |
| Entrance and Lighting           | 371     | 1,799     | 2,780         | (981) Down      |
| Snow Removal                    | 0       | 0         | 1,304         | (1,304) Down    |
| <b>Electrical Service (NES)</b> | 929     | 5,116     | 5,087         | 29 Up           |
| Commons Area Total              | 8,680   | 32,960    | 32,112        | <b>848</b> Up   |
| Expense - Pond Maintenance      |         |           |               |                 |
| Fountain Repair                 | 0       | 838       | 45            | 793 Up          |
| Pond Liner Repair               | 0       | 0         | 0             | 0 N/C           |
| Pond Mntc Contract              | 1,500   | 6,040     | 6,000         | 40 Up           |
| Pond Maintenance Total          | 1,500   | 6,878     | 6,045         | 833 Up          |
| Total Ordinary Expense          | 14,258  | 57,581    | 57,649        | (68) Down       |
| <b>Operating Net Income</b>     | 4,076   | 14,850    | 13,634        | <b>1,216</b> Up |