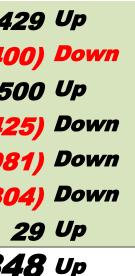

|                                 | 4th     | 2017 Year |               |                 |
|---------------------------------|---------|-----------|---------------|-----------------|
| Expense - Administrative        | Quarter | End       | 2016 Year End | Change          |
| Management Service              | 2,457   | 9,828     | 9,828         | 0 No Change     |
| Website & Security              | 1,050   | 4,200     | 4,465         | (265) Down      |
| Office Expense                  | 323     | 1,173     | 1,649         | (476) Down      |
| Consulting & Legal              | 0       | 805       | 1,535         | (730) Down      |
| Insurance/License/Tax           | 247     | 1,739     | 2,016         | (277) Down      |
| Administrative Total            | 4,078   | 17,744    | 19,493        | (1,749) Down    |
| Expense - Commons Areas         |         |           |               |                 |
| Lawn and Plant Care             | 5,405   | 21,420    | 17,991        | 3,429 Up        |
| Tree Removal/Pruning            | 675     | 3,325     | 3,725         | (400) Down      |
| Berm and Drainage               | 1,300   | 1,300     | 800           | 500 Up          |
| Animal Management               | 0       | 0         | 425           | (425) Down      |
| Entrance and Lighting           | 371     | 1,799     | 2,780         | (981) Down      |
| Snow Removal                    | 0       | 0         | 1,304         | (1,304) Down    |
| <b>Electrical Service (NES)</b> | 929     | 5,116     | 5,087         | 29 Up           |
| Commons Area Total              | 8,680   | 32,960    | 32,112        | <b>848</b> Up   |
| Expense - Pond Maintenance      |         |           |               |                 |
| Fountain Repair                 | 0       | 838       | 45            | 793 Up          |
| Pond Liner Repair               | 0       | 0         | 0             | 0 N/C           |
| Pond Mntc Contract              | 1,500   | 6,040     | 6,000         | 40 Up           |
| Pond Maintenance Total          | 1,500   | 6,878     | 6,045         | 833 Up          |
| Total Ordinary Expense          | 14,258  | 57,581    | 57,649        | (68) Down       |
| <b>Operating Net Income</b>     | 4,076   | 14,850    | 13,634        | <b>1,216</b> Up |